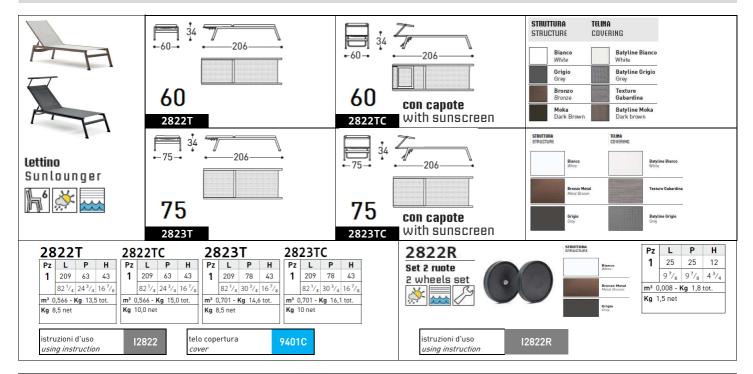

# **VICTOR**

design R&D Varaschin

Powder coated aluminium frame collection, seat and backrest in different colours Batyline fabric ( PVC based material).

## STRUCTURAL COMPONENTS

POWDER COATED ALUMINIUM FRAME COLLECTION, SEAT AND BACKREST IN DIFFERENT COLOURS BATYLINE FABRIC ( PVC BASED MATERIAL). QUICK DRY POLYURETHANE PADDING IN SEVERAL DENSITIES. REMOVABLE CUSHION COVER.