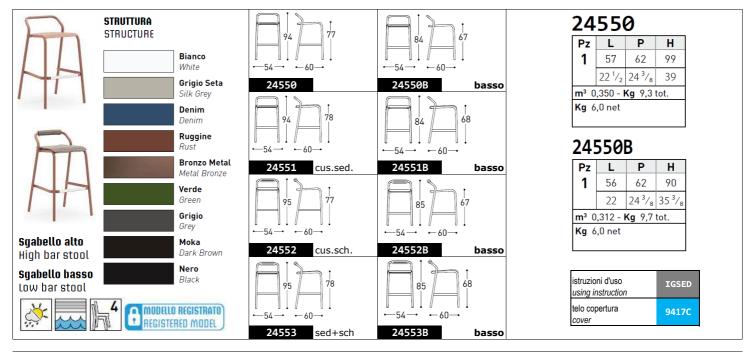

# NOSS

Design EDOARDO GHERARDI

Stool with structure in aluminium tube and seat in aluminium sheet 15/10 thick, powder coated. Optional cushion and backrest with Dryfeel foam padding for outdoor use.

#### STRUCTURAL COMPONENTS

STOOL WITH STRUCTURE IN ALUMINIUM TUBE AND SEAT IN ALUMINIUM SHEET 15/10 THICK, POWDER COATED

OPTIONAL CUSHION: QUILTED HEATBOUND POLYESTER FIBER PADDING, CUSHION COVER NOT REMOVABLE. NOT REVERSIBLE