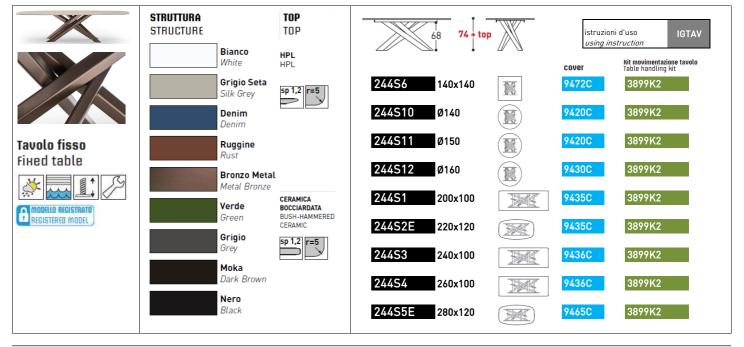

# SYSTEM STAR

design LO SCALZO MOSCHERI

Fixed tables with powder coated aluminum structure and square, round, rectangular or elliptic tops, available in HPL or ceramic.

#### STRUCTURAL COMPONENTS

FIXED TABLES WITH POWDER COATED ALUMINUM STRUCTURE AND SQUARE, ROUND, RECTANGULAR OR ELLIPTIC TOPS, AVAILABLE IN HPL OR CERAMIC