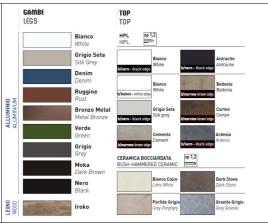

## STRUCTURAL COMPONENTS

FAMILY OF OUTDOOR COFFEE TABLES. IN BOTH ALUMINUM AND IROKO WOOD LEGS. HPL AND CERAMIC TOPS.

# CHARACTERISTICS OF THE MATERIALS

CHARACTERISTICS OF THE MATERIALS AND FABRICS ARE DESCRIBED IN THE WEBSITE www.varaschin.it FOLDER "MATERIALS" AND YOU CAN DOWNLOAD FROM FOLDER "DOWLOAND-MATERIALS".