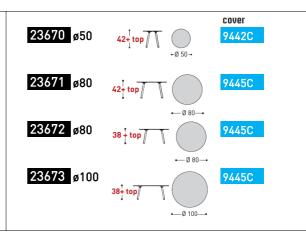

## STRUCTURAL COMPONENTS

FAMILY OF OUTDOOR COFFEE TABLES. IN BOTH ALUMINUM AND IROKO WOOD LEGS. HPL AND CERAMIC TOPS.