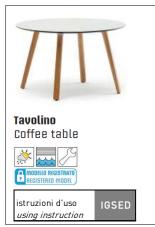

#### Design MONICA ARMANI

Family of outdoor coffee tables. In both aluminum and iroko wood legs. Hpl and ceramic tops.

## STRUCTURAL COMPONENTS

FAMILY OF OUTDOOR COFFEE TABLES. IN BOTH ALUMINUM AND IROKO WOOD LEGS. HPL AND CERAMIC TOPS.