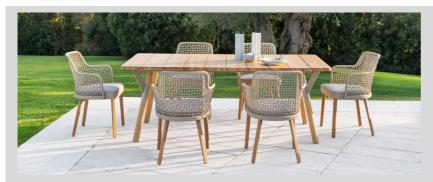

#### design ALAIN GILLES

Collection of fixed or extending tables with powder coated INOX stainless steel structure (bracket+frame). Legs also available in plantation certified teak. Round, rectangular or elliptic tops available in Hpl, teak, or ceramic (except for Diam.160cms and extention table). Tables in two heights: H 72 + top or Low H 66+ top, to be used together with lounge chairs.

### STRUCTURAL COMPONENTS

COLLECTION OF FIXED OR EXTENDING TABLES WITH POWDER COATED INOX STAINLESS STEEL STRUCTURE (BRACKET+FRAME). LEGS ALSO AVAILABLE IN PLANTATION CERTIFIED TEAK. ROUND, RECTANGULAR OR ELLIPTIC TOPS AVAILABLE IN HPL, TEAK, OR CERAMIC (EXCEPT FOR DIAM.160CMS AND EXTENTION TABLE).