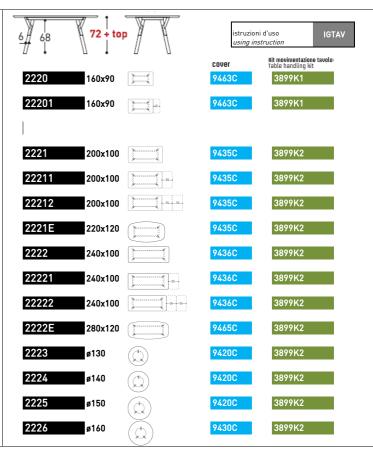

#### design ALAIN GILLES

Collection of fixed or extending tables with powder coated INOX stainless steel structure (bracket+frame). Legs also available in plantation certified teak. Round, rectangular or elliptic tops available in Hpl, teak, or ceramic (except for Diam.160cms and extention table). Tables in two heights: H 72 + top or Low H 66+ top, to be used together with lounge chairs.

### STRUCTURAL COMPONENTS

COLLECTION OF FIXED OR EXTENDING TABLES WITH POWDER COATED INOX STAINLESS STEEL STRUCTURE (BRACKET+FRAME). LEGS ALSO AVAILABLE IN PLANTATION CERTIFIED TEAK. ROUND, RECTANGULAR OR ELLIPTIC TOPS AVAILABLE IN HPL, TEAK, OR CERAMIC (EXCEPT FOR DIAM.160CMS AND EXTENTION TABLE).