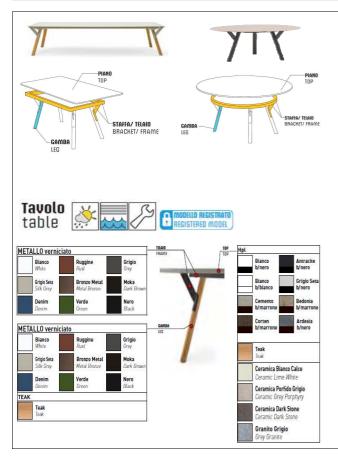

#### design ALAIN GILLES

Collection of fixed or extending tables with powder coated INOX stainless steel structure (bracket+frame). Legs also available in plantation certified teak. Round, rectangular or elliptic tops available in Hpl, teak, or ceramic (except for Diam.160cms and extention table). Tables in two heights: H 72 + top or Low H 66+ top, to be used together with lounge chairs.

### STRUCTURAL COMPONENTS

COLLECTION OF FIXED OR EXTENDING TABLES WITH POWDER COATED INOX STAINLESS STEEL STRUCTURE (BRACKET+FRAME). LEGS ALSO AVAILABLE IN PLANTATION CERTIFIED TEAK. ROUND, RECTANGULAR OR ELLIPTIC TOPS AVAILABLE IN HPL, TEAK, OR CERAMIC (EXCEPT FOR DIAM.160CMS AND EXTENTION TABLE).

### CHARACTERISTICS OF THE MATERIALS

CHARACTERISTICS OF THE MATERIALS AND FABRICS ARE DESCRIBED IN THE WEBSITE www.varaschin.it FOLDER "MATERIALS" AND YOU CAN DOWNLOAD FROM FOLDER "DOWLOAND-MATERIALS"