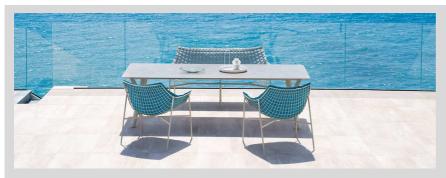

#### design ALAIN GILLES

Collection of fixed or extending tables with powder coated INOX stainless steel structure (bracket+frame). Legs also available in plantation certified teak. Round, rectangular or elliptic tops available in Hpl, teak, or ceramic (except for Diam.160cms and extention table). Tables in two heights: H 72 + top or Low H 66+ top, to be used together with lounge