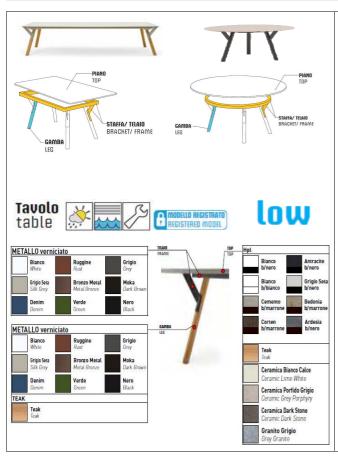

### STRUCTURAL COMPONENTS

COLLECTION OF FIXED OR EXTENDING TABLES WITH POWDER COATED INOX STAINLESS STEEL STRUCTURE (BRACKET+FRAME). LEGS ALSO AVAILABLE IN PLANTATION CERTIFIED TEAK. ROUND, RECTANGULAR OR ELLIPTIC TOPS AVAILABLE IN HPL, TEAK, OR CERAMIC (EXCEPT FOR DIAM.160CMS AND EXTENTION TABLE).