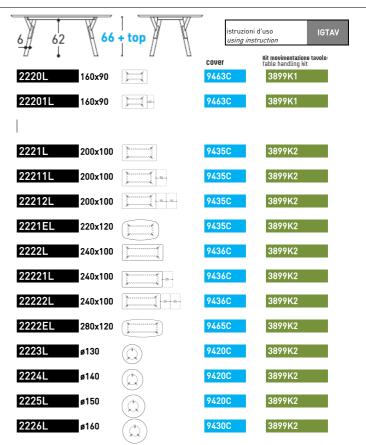

#### design ALAIN GILLES

Collection of fixed or extending tables with powder coated INOX stainless steel structure (bracket+frame). Legs also available in plantation certified teak. Round, rectangular or elliptic tops available in Hpl, teak, or ceramic (except for Diam.160cms and extention table). Tables in two heights: H 72 + top or Low H 66+ top, to be used together with lounge

### STRUCTURAL COMPONENTS

COLLECTION OF FIXED OR EXTENDING TABLES WITH POWDER COATED INOX STAINLESS STEEL STRUCTURE (BRACKET+FRAME). LEGS ALSO AVAILABLE IN PLANTATION CERTIFIED TEAK. ROUND, RECTANGULAR OR ELLIPTIC TOPS AVAILABLE IN HPL, TEAK, OR CERAMIC (EXCEPT FOR DIAM.160CMS AND EXTENTION TABLE).